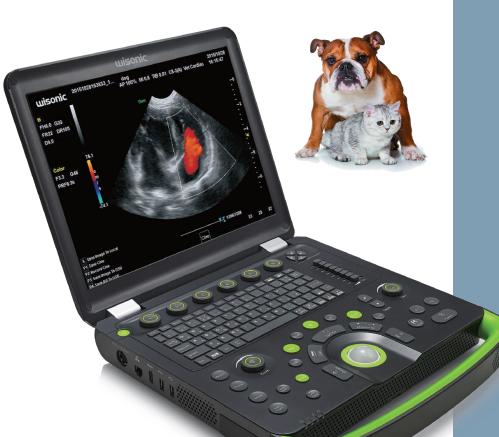

# EXCELLENT IMAGE QUALITY

# **BROAD-RANGE OF TRANSDUCERS**

Clover is capable of performing versatile applications from small to large animals with excellent image quality.