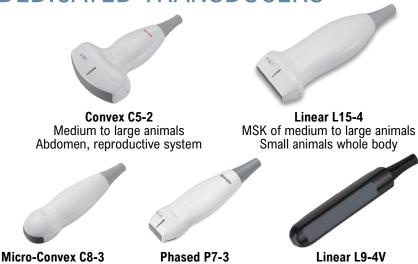

# **BROAD-RANGE OF TRANSDUCERS**

Clover is capable of performing versatile applications from small to large animals with excellent image quality.

# **DEDICATED TRANSDUCERS**

Small to medium

animals heart

Intracavity, reproductive

system