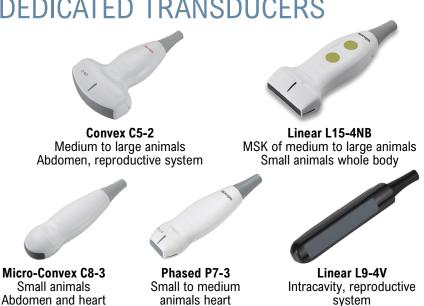

### **BROAD-RANGE OF TRANSDUCERS**

**QR Code** Helps to share and

communicate cases

easily

wiCloud

Remote diagnosis and remote

control assisting for more

confidence and efficiency