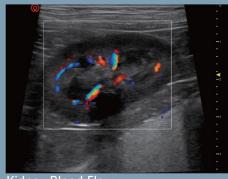

# **IMAGE QUALITY**

**EXCELLENT** 

Bladder wall

Kidney Blood Flow

Dog Cardiac