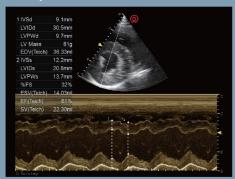

# **IMAGE QUALITY**

**EXCELLENT** 

Bladder wall

Kidney Blood Flow

Dog Cardiac