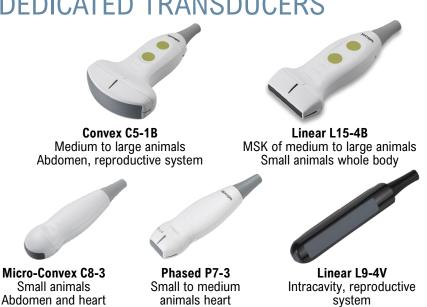

#### **QR** Code

Rapid scanning

animals with excellent image quality.

**BROAD-RANGE OF TRANSDUCERS** Navi is capable of performing versatile applications from small to large

The ergonomic button probe can adjust gain, depth, and freeze/unfreeze the image and make diagnosis easier as well as examination more efficient.

### **DEDICATED TRANSDUCERS**

**ProScan Medical ApS** DK-3200 Danmark T: 4226 2609 E: sales@proscanmed.com www.proscanmed.com