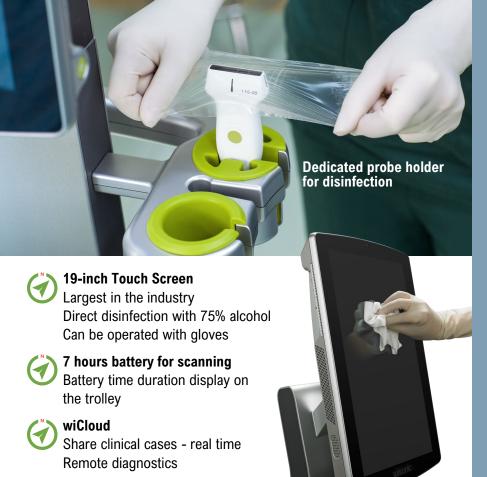

#### **QR** Code

Rapid scanning

animals with excellent image quality.

**BROAD-RANGE OF TRANSDUCERS** Navi is capable of performing versatile applications from small to large

The ergonomic button probe can adjust gain, depth, and freeze/unfreeze the image and make diagnosis easier as well as examination more efficient.