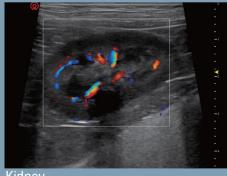

# PREMIUM COLOR DOPPLER ULTRASOUND SYSTEM

#### Pet hospitals and clinics

General application
Sterilization

#### Horse riding club

Physical examination
Breeding and monitoring equine pregnancy

#### Livestock

Bovine, equine, ovine pregnancy Musculoskeletal Meat and fat quality rating

#### **Aquaculture**

Gender screening Breeding selection

#### Safari & ZOO

Regular physical examination Reproduction

**Dedicated VET software and set-ups** 









## **EXCELLENT IMAGE** QUALITY





Dog Bladder



Kidney



Dog Cardiac

#### **QR** Code

Rapid scanning

animals with excellent image quality.

**BROAD-RANGE OF TRANSDUCERS** Navi is capable of performing versatile applications from small to large

The ergonomic button probe can adjust gain, depth, and freeze/unfreeze the image and make diagnosis easier as well as examination more efficient.

### **DEDICATED TRANSDUCERS**



**ProScan Medical ApS** DK-3200 Danmark T: 4226 2609 E: sales@proscanmed.com www.proscanmed.com