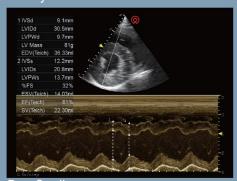

# PREMIUM COLOR DOPPLER ULTRASOUND SYSTEM

#### Pet hospitals and clinics

General application
Sterilization

#### Horse riding club

Physical examination
Breeding and monitoring equine pregnancy

#### Livestock

Bovine, equine, ovine pregnancy Musculoskeletal Meat and fat quality rating

#### **Aquaculture**

Gender screening Breeding selection

#### Safari & ZOO

Regular physical examination Reproduction

**Dedicated VET software and set-ups** 









## **EXCELLENT IMAGE** QUALITY





Dog Bladder



Kidney



Dog Cardiac

#### **QR** Code

Rapid scanning

animals with excellent image quality.

**BROAD-RANGE OF TRANSDUCERS** Navi is capable of performing versatile applications from small to large

The ergonomic button probe can adjust gain, depth, and freeze/unfreeze the image and make diagnosis easier as well as examination more efficient.

### **DEDICATED TRANSDUCERS**



**ProScan Medical ApS** DK-3200 Danmark T: 4226 2609 E: sales@proscanmed.com www.proscanmed.com